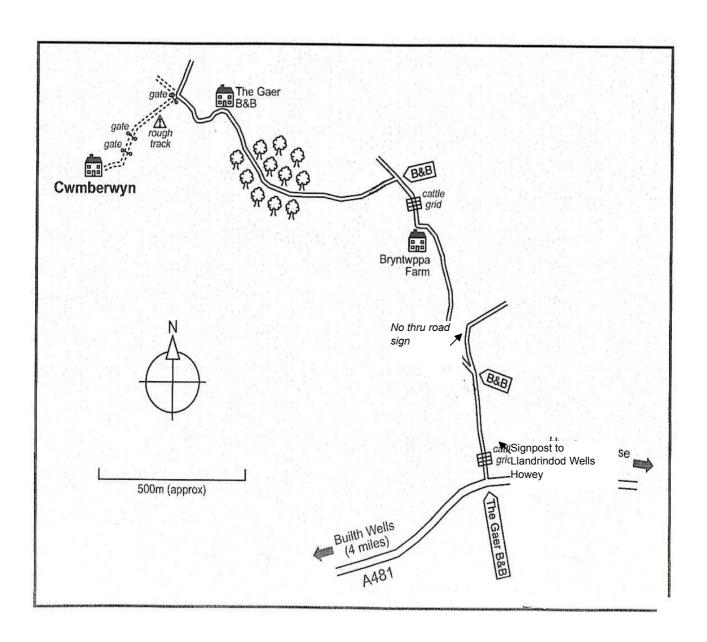

# Directions for Cwmberwyn,

Hundred House, Llandrindod Wells, Powys, LD1 5RU (Tel: 01982 570412)

## A. From Llandrindod Wells via Rhogo hill

- 1. Take A 483 out of Llandrindod Wells toward Builth.
- 2. After Howey, take the left turn marked 'Hundred House'. This takes you over Rhogo hill which can be tricky in ice and snow.
- 3. Continue on this road past the village of Llansantffraed-in-Elwel to a Y junction. Continue straight on (don't take the left turn to Hundred House). You will come down the edge of Perthi common.
- 4. At the bottom of the common there is a sharp turn right signed Gaer Farm B & B, it is also marked with a 'No Through Road' sign. You are now on the map.
- 5. Follow this single lane road over a little bridge leaving Bryntwppa Farm on left.
- 6. Take next left on steep small hill signed B & B.
- 7. PROCEED WITH GREAT CAUTION. SOUND HORN ON BLIND CORNERS.
- 8. Follow this even narrower road past Gaer Farm B & B.
- 9. The track for Cwmberwyn is the first turn on the left after Gaer Farm.

#### B. From Llandrindod Wells via Builth

- 1. Take A 483 out of Llandrindod Wells toward Builth. On outskirts of Builth turn left on a sharp bend onto A 481 signed to New Radnor and Hundred House.
- 2. About 3 miles along this road turn left onto common at sign to Llandrindod Wells, Howey and The Gaer B & B. You are now on the map.
- 3. Cross cattle grid and take left fork signed Gaer Farm B & B. Also marked with a No Through Road sign. Follow directions above from Point **A5** above.

### C. From Builth Wells

- 1. Take A 483 out of Builth towards Llandrindod Wells.
- 2. On outskirts of Builth turn right on a sharp bend onto A 481 signed to New Radnor and Hundred House.
- 3. About 3 miles along this road turn left onto common at sign to Llandrindod Wells, Howey and The Gaer B & B. You are now on the map. Follow directions above from Point A5 above.

## D. From New Radnor

- 1. Take A 44 past Llanfihangel-nant-Melan.
- 2. Just after Llanfihangel turn left onto A481 signed to Builth Wells.
- 3. Follow this road to village of Hundred House.
- 4. Go through Hundred House.
- 5. One mile after village turn right at sign to Llandrindod Wells, Howey and The Gaer B & B.
- 6. You are now on the map. Follow directions above from Point A5 above.

## Refer to map on next page